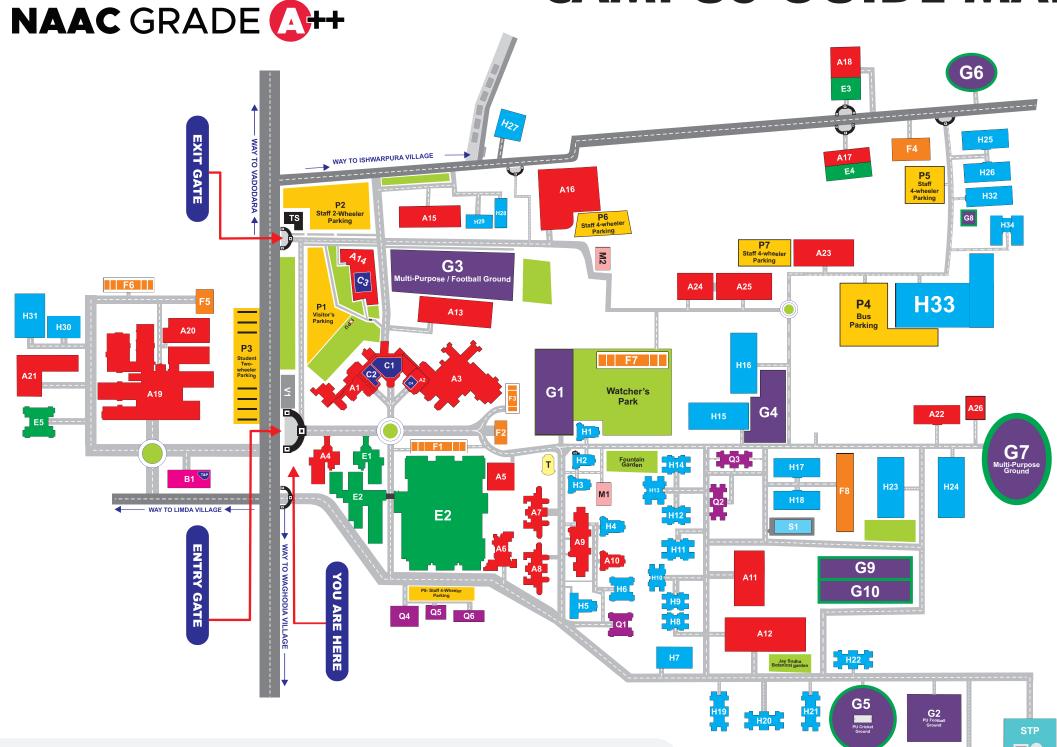

## **CAMPUS GUIDE MAP**

#### Academic Blocks (A)

- A1 Parul Institute of Engineering &
- Technology A2 - Parul Institute of Engineering & Technology (Diploma Studies) and HR & Administration
- A3 Parul Institute of Engineering & Technology (D Block)
- A4 Parul Institute of Pharmacy
- A5 Parul Institute of Engineering & Technology (Diploma Studies) and Gymnasium
- A6 Parul Institute of Nursing
- A7 Jawaharlal Nehru Homoeopathic Medical College and Parul Institute of Physiotherapy
- A8 Parul Institute of Pharmacy & Research **A9** - Parul Polytechnic Institute
- A10 School of Pharmacy
- A11 Medical Library & Insights-Centre for Counselling and Psychological
- A12 Parul Institute of Medical Sciences & Research. Parul Institute of Public Health and Parul Institute of Paramedical & Heath Sciences, Armed Forces Motivational Cell and Symphony Hall
- ite of Av
- A14 Parul Institute of Business
- Administration A15 - Faculty of Management Studies
- A16 Parul Institute of Architecture & Research and Parul Institute of Physiotherapy & Research
- A17 Parul Institute of Homeopathy &
- A18 Parul Institute of Ayurved & Research
- A19 Parul Institute of Technology and Parul Institute of Hotel Management & Catering Technology
- A20 Engineering Workshop
- A21 Parul Institute of Applied Sciences and Parul Institute of Pharmaceutical **Education & Research**

#### Hospital (E)

- E1 Parul Avurved Hospital
- E2 Parul Sevashram Hospital
- E3 Khemdas Ayurved Hospital
- E4 Parul Institute of Homeopathy & Research Hospital
- E5 Jawaharlal Nehru Homoeopathic Medical College Hospital

#### Academic Blocks (A)

A22 - Parul Institute of Design, Parul Institute of Fine Arts and Parul Institute of Performing Arts

#### A23 - Subhash Chandra Bose Bhawan

(Parul Institute of Law, Parul Institute of Commerce, Parul Institute of Arts, College of Agriculture, Parul Institute of Social Work, Institute of Pharmaceutical Sciences, Centre for Continuing Education and Online Learning, Competitive Exam Cell, Center for Human Resource Development, Estate and Maintenance Department )

#### A24 - Bhagat Singh Bhawan

(Parul Institute of Computer Application, Parul Institute of Engineering & Technology, Office of Director Academics)

#### A25 - C.V. Raman Centre - A Center Of Excellence

Foradvanced Computational Skills & Research (Parul Institute of Computer Application, Parul Institute of Engineering & Technology, System Support Cell, Data Centre, Office of Learning and Academic Enrichment Program, Central Vigilance Office. Tinkering Hub, Faculty Updation Cell, Center for Multidisciplinary and Interdisciplinary Education) A26 - 24 Frames Studio

#### Administrative Block (C)

- C1 Student Section
- Scholarship Section
- Account Section
- University Office | Central Library
- Harmony Hall
- West Hall · Exam Section
- C2 Admission Cell
- · Placement Cell
- IOAC MIS Cell
- South Hall
- North Hall
- C3 Centre of International Relations & Research
- Office of Student Welfare
- The Office of International Affairs
- Office of Alumni Association
- Parul Innovation and Entrepreneurship Research Centre
- · Purchase Section
- · Technical Event Cell
- Internship Cell
- East Hall C4 • HR & Administration
- · Office of Doctoral studies
- Department of Cultural Affairs
- C5 Office of the Hostel Superintendent & Chief Rector
- **B1** Industry Collaborations & Academic Strategies / Placement Cell

#### Hostels (H)

- H1 Shastri Bhawan A
- H2 Shastri Bhawan B
- H3 Shastri Bhawan C
- H4 Marie Curie Residence
- H5 Sarojini Bhawan A
- H6 Sarojini Bhawan B H7 - Sarojini Bhawan - C
- H8 Indira Bhawan A
- H9 Indira Bhawan B
- H10 Indira Bhawan C
- H11 Albert Einestein Residence H12 - Kalam Bhawan - A
- H13 Kalam Bhawan B
- H14 Kalam Bhawan C
- H15 Tagore Bhawan A
- H16 Tagore Bhawan B
- H17 Dhyan Bhawan
- H18 Janki Bhawan
- H19 Teresa Bhawan A
- H20 Teresa Bhawan B
- H21 Teresa Bhawan C
- H22 Teresa Bhawan D H23 - Shakuntala Bhawan - A
- H24 Shakuntala Bhawan B
- H25 Atal Bhawan A1
- H26 Atal Bhawan A2 **H27** - Milkha Bhawan - A
- H28 Kalpana Bhawan A
- H29 Kalpana Bhawan B
- H30 Sardar Bhawan A
- H31 Sardar Bhawan B
- H32 Atal Bhawan B
- H33 Azad Bhawan A
- H34 Tagore Bhawan C

#### Bank (B)

B1 - Central Bank of India

#### ■ Transport Services (TS)

- TS Transport Office
- P4 Pick and Drop Point

#### Parking (P)

- P1 Visitor's Parking
- P2 Staff 2-Wheeler Parking
- P3 Student 2-Wheeler Parking
- P4 Bus Parking
- P5 Staff 4-Wheeler Parking
- P6 Staff 4-Wheeler Parking P7 - Staff 4-Wheeler Parking
- P8 Staff 4-Wheeler Parking

- Academic Blocks (A) Administrative Block (C)
- Hostels (H)
- Hospitals (E)
- Food Court & Canteen (F)
- Bank (B)
- Mess (M)
- Parking (P)
- Swimming Pool (S)
- Staff Quarters (Q)
- Sports Ground (G)
- Security Office (V)
- Temple (T)
- Transport Services (TS)
- Sewage Treatment Plant (STP)
- PU's Equestrian Horse Riding Arena