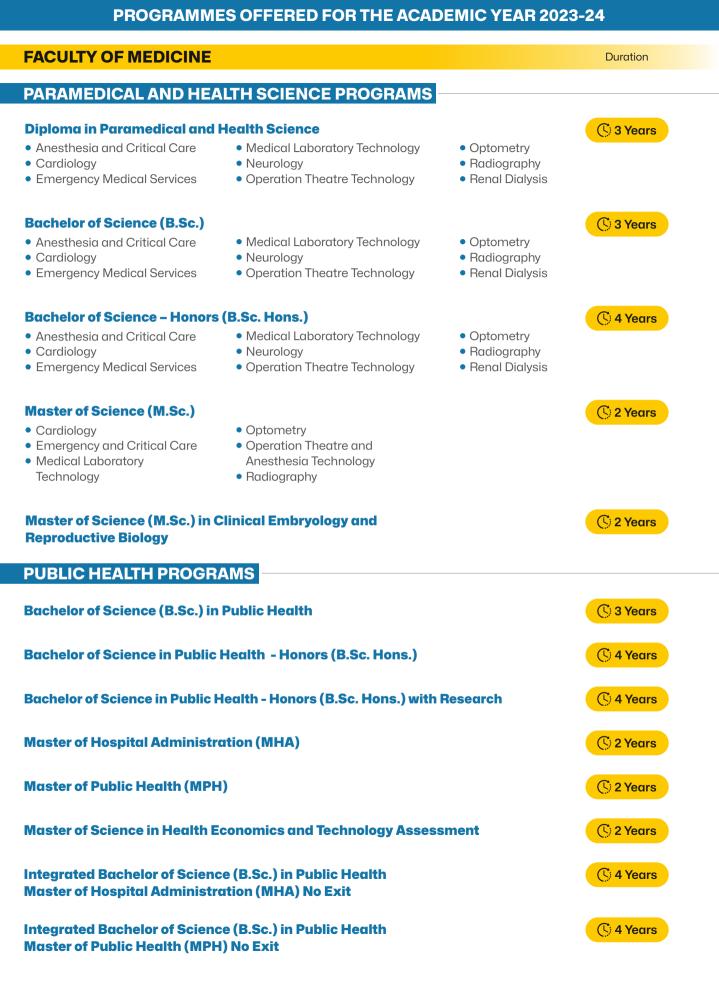

- Applied Mathematics
- Biochemistry
- Biotechnology
- Chemistry
- Environmental Science
- Food Technology
- Forensic Science

# **FACULTY OF NURSING**

(Management Quota Fees 1,40,000/- P.A.)

#### **General Nursing Midwifery**

(Management Quota Fees 85,000/- P.A.)

#### **Auxiliary Nursing Midwifery**

(Management Quota Fees 35,000/- P.A.)

# Master of Science (M.Sc.) in Nursing

- Obstetric and Gynaecological

- Geology
- Industrial Chemistry
- Mathematics
- Microbiology
- Nutrition and Dietetics
- Physics

Geology

- Pharmaceutical Chemistry
- Industrial Chemistry
- Mathematics Microbiology
- Nutrition and Dietetics
- Physics
- Pharmaceutical Chemistry
- Genetics Geology
- Industrial Chemistry
- Microbiology
- Nutrition and Dietetics
- Physics





C 2 Years

C 4 Years



🕓 3 Years



| MEDICINE PROGRAMS                                                                      |                    |                                  | Duration —   |
|----------------------------------------------------------------------------------------|--------------------|----------------------------------|--------------|
| Bachelor of Medicine and Bache<br>(Management Quota Fees 15,75,000/- P.A.              |                    |                                  | C 4.5 Years  |
| Doctor of Medicine (MD)                                                                |                    |                                  |              |
| • Anaesthesiology<br>(Management Quota Fees 12,00,000/- P.A.)                          | )                  |                                  | C 3