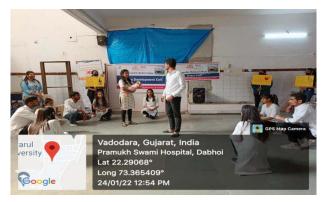

### **Glimpses of the Awareness Session**

#### SUMMARY OF EVENT:

• On the occasion of National Girl Child Day an Awareness session was being arranged by Event Cell in Association with Women Development Cell of Jawaharlal Nehru Homoeopathic Medical College on 24/01/2022 by arranging an Umang Rangoli Utsav Competition at JNHMC. Dr Srabani Pal, Dr Falguni Patel, Dr Shweta Patel were the esteemed juries for the session. An Awareness Session was being held at Pramukh Swami Medical College, Dabhoi where students performed Street Performance, dance, drama, Self Defence Act to create awareness regarding different issues faced by girl child and women in society.