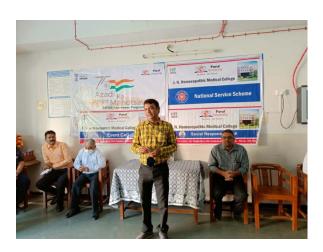

### INTER COLLEGE DEBATE COMPETITION

## Glimpses of the program

2<sup>ND</sup> POSITION: RAMAN CHAUDHARY, DPHS

### **OBJECTIVES OF EVENT:**

- To provide a platform for the young students to put on their views and thoughts on the current topic about "Online Education a boon or a Curse".
- Development of Students in terms of Confidence, Presentation Skills, clarity of Speech, Depth knowledge and research about the debate Topic.

#### SUMMARY OF EVENT:

• Event Cell of Jawaharlal Nehru Homoeopathic Medical college in association with Technical Events Cell organized an Inter College Debate Competition on the Topic "Online Education a boon or a curse" on 17<sup>th</sup> February,2022 at 9.30 am at lecture hall 3, PIMSR. Dr Lalit Lata Jha(Principal & Professor-School of Pharmacy, Shri Hemantkumar Patadia (HOD, Department of Paramedical and Health Sciences), Dr Bhavana Gadhavi (Dean & Professor, Parul Institute of Physiotherapy graced the occasion as an esteemed Jury. With the sudden surge of pandemic and changes and development in education system its important to know the viewpoint of young crowd upon the Online Education.