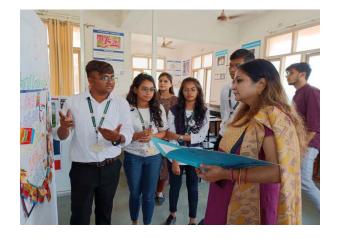

World No Tobacco Day on 31/05/2022 at 10.00 am at  $1^{st}$  Floor, JNHMC, Vadodara.

All shall take note of this.

Dr Nidhi Tiwari M.D (Hom.)

Event Coordinator, Assistant Professor, Department of Repertory P.G,

JNHMC, Parul University



### **Awareness Program on World No Tobacco Day**

### **General details:**

**Department**: Event cell in association with Healthy campus Cell

**Date of event: -** 31 -05 -2022

Number of students participated in Poster Competition: 19 Event coordinated by: Dr. Nidhi. V. Tiwari, Dr. Ishani Acharya

**Venue:** 1st Floor, JNHMC. **Time:** 10:00 am onwards

Guest of Honour: Dr Babita Chaube (Academic Director, Parul University), Dr Lalit

Lata Jha (Principal, School of Pharmacy, Parul University)

### Glimpses of the Poster Presentation Competition





























# **List of Winners Of Poster Presentation Competition**



1<sup>st</sup> Position : Ayushi Sharma,Ritti Savalia,Krina Patel,Vishal Makwana



2<sup>nd</sup> Position: Bariya Bhakti,Sathvara Ekta, Thumar Ishan, Anitiya Jayveer



### **OBJECTIVES OF EVENT:**

- To create awareness regarding harm of consuming Tobacco in society.
- To promote awareness about leading the healthy lifestyle and saving the planet and saying No to Tobacco.

#### **SUMMARY OF EVENT:**

• On the occasion of World No Tobacco Day an Awareness session was being arranged by Event Cell in Association with Healthy Campus Cell of Jawaharlal Nehru Homoeopathic Medical College on 31/05/2022 by arranging a Poster Presentation Competition presented by students of First BHMS at JNHMC . Dr Babita Chaube