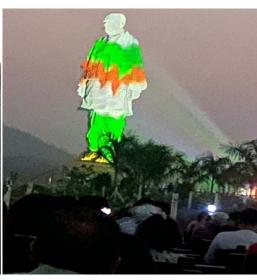

# **Recreational Tour: Statue of Unity**

## **Glimpses of the program**

#### **SUMMARY OF EVENT:**

Visiting Parents Cell of Parul University organised a Recreational Tour: Statue of Unity on 13th April, 2022 for Jawaharlal Nehru Homoeopathic Medical College. Mr. Nikunj Bhavsar, deputy manager of Visiting Parents cell guided the Tour. Journey started from the PU campus on 13th April, 2022 at 7 am covering other pick up points. Various Places such as Cactus Garden, Butterfly garden, Statue of Unity, Unity Glow Garden, Unity Laser Show etc were visited during the Tour. Refreshments of breakfast, lunch and dinner was included in the Tour package.