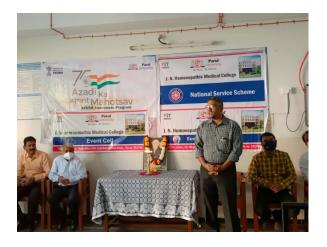

### INTER COLLEGE DEBATE COMPETITION

## Glimpses of the program

2<sup>ND</sup> POSITION: RAMAN CHAUDHARY, DPHS

### **OBJECTIVES OF EVENT:**

- To provide a platform for the young students to put on their views and thoughts on the current topic about "Online Education a boon or a Curse".
- Development of Students in terms of Confidence, Presentation Skills, clarity of Speech, Depth knowledge and research about the debate Topic.

#### SUMMARY OF EVENT:

• Event Cell of Jawaharlal Nehru Homoeopathic Medical college in association with Technical Events Cell organized an Inter College Debate Competition on the Topic "Online Education a boon or a curse" on 17<sup>th</sup> February,2022 at 9.30 am at lecture hall 3, PIMSR. Dr Lalit Lata Jha(Principal & Professor-School of Pharmacy, Shri Hemantkumar Patadia (HOD, Department of Paramedical and Health Sciences), Dr Bhavana Gadhavi (Dean & Professor, Parul Institute of Physiotherapy graced the occasion as an esteemed Jury. With the sudden surge of pandemic and changes and development in education system its important to know the viewpoint of young crowd upon the Online Education.