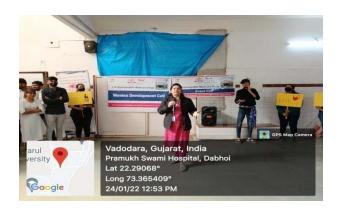

### **Glimpses of the Awareness Session**

#### SUMMARY OF EVENT:

• On the occasion of National Girl Child Day an Awareness session was being arranged by Event Cell in Association with Women Development Cell of Jawaharlal Nehru Homoeopathic Medical College on 24/01/2022 by arranging an Umang Rangoli Utsav Competition at JNHMC. Dr Srabani Pal, Dr Falguni Patel, Dr Shweta Patel were the esteemed juries for the session. An Awareness Session was being held at Pramukh Swami Medical College, Dabhoi where students performed Street Performance, dance, drama, Self Defence Act to create awareness regarding different issues faced by girl child and women in society.