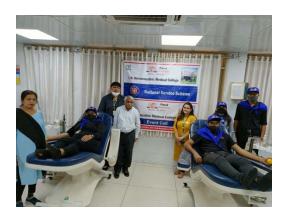

# Blood Donation Drive as tribute to Martyrs of Pulwama Attack

#### General details:

**Department**: Event cell in association with NSS and Social responsive cell

**Date of event:** - 14 -02 -2022

**Number of Donors:** 50

**Event hosted and conducted by :** Dr Nidhi .V. Tiwari

**Venue:** JNHMC Hospital **Time:** 10 am onwards

Guest of Honour: Dr. Krishna Kant Shiromani, Dr Hemang Joshi, Jatin Vaidya,

Dr Amita Shah.

### Glimpses of the program