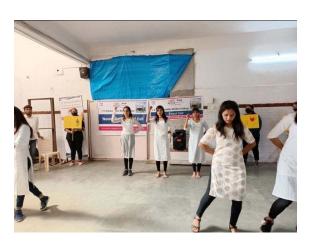

### **Glimpses of the Awareness Session**

#### SUMMARY OF EVENT:

• On the occasion of National Girl Child Day an Awareness session was being arranged by Event Cell in Association with Women Development Cell of Jawaharlal Nehru Homoeopathic Medical College on 24/01/2022 by arranging an Umang Rangoli Utsav Competition at JNHMC. Dr Srabani Pal, Dr Falguni Patel, Dr Shweta Patel were the esteemed juries for the session. An Awareness Session was being held at Pramukh Swami Medical College, Dabhoi where students performed Street Performance, dance, drama, Self Defence Act to create awareness regarding different issues faced by girl child and women in society.