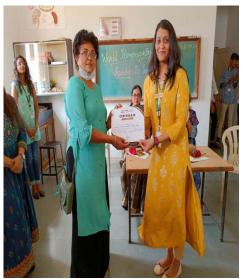

### **Awareness Program on National Girl Child Day**

#### **General details:**

**Department**: Event cell in association with Women Development Cell

**Date of event: - 24 - 01 - 2022** 

Number of students participated in Rangoli Competition: 19 Number of students participated in Awareness Session: 37

Event hosted and conducted by: Dr. Nidhi. V. Tiwari, Dr. Khushboo Pandey

**Venue:** 1st Floor, JNHMC and Pramukh Swami Hospital, Dabhoi.

**Time:** 09:30 am onwards

Guest of Honour: Dr Srabani Pal, Dr Falguni Patel, Dr Shweta Patel, Dr Zankhana

### **Glimpses of the Awareness Session**