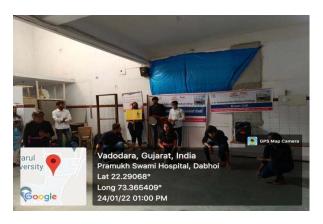

## **CIRCULAR**

This is to inform you that Event Cell in association with Women Development Cell of Jawaharlal Nehru Homoeopathic Medical College, Parul University has organized an Awareness program on the occasion of National Girl Day by Organizing Umang Rangoli Utsav Competition on 24/01/2022 at 9.30 am at 1<sup>st</sup> Floor, JNHMC, Vadodara and awareness session including Street Performance, Drama, dance, different acts would be held at Pramukh Swami Hospital, Dabhoi at 1 pm.

Event hosted and conducted by: Dr. Nidhi. V. Tiwari, Dr. Khushboo Pandey

**Venue:** 1st Floor, JNHMC and Pramukh Swami Hospital, Dabhoi.

**Time:** 09:30 am onwards

Guest of Honour: Dr Srabani Pal, Dr Falguni Patel, Dr Shweta Patel, Dr Zankhana

#### SUMMARY OF EVENT:

• On the occasion of National Girl Child Day an Awareness session was being arranged by Event Cell in Association with Women Development Cell of Jawaharlal Nehru Homoeopathic Medical College on 24/01/2022 by arranging an Umang Rangoli Utsav Competition at JNHMC. Dr Srabani Pal, Dr Falguni Patel, Dr Shweta Patel were the esteemed juries for the session. An Awareness Session was being held at Pramukh Swami Medical College, Dabhoi where students performed Street Performance, dance, drama, Self Defence Act to create awareness regarding different issues faced by girl child and women in society.