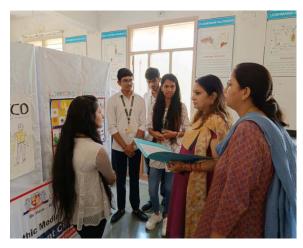

f World No Tobacco Day on 31/05/2022 at 10.00 am at  $1^{st}$  Floor, JNHMC, Vadodara.

All shall take note of this.

Dr Nidhi Tiwari M.D (Hom.)

Event Coordinator, Assistant Professor, Department of Repertory P.G,

JNHMC, Parul University



### **Awareness Program on World No Tobacco Day**

### **General details:**

**Department**: Event cell in association with Healthy campus Cell

**Date of event: -** 31 -05 -2022

Number of students participated in Poster Competition: 19 Event coordinated by: Dr. Nidhi. V. Tiwari, Dr. Ishani Acharya

**Venue:** 1st Floor, JNHMC. **Time:** 10:00 am onwards

Guest of Honour: Dr Babita Chaube (Academic Director, Parul University), Dr Lalit

Lata Jha (Principal, School of Pharmacy, Parul University)

### Glimpses of the Poster Presentation Competition





























# **List of Winners Of Poster Presentation Competition**



1<sup>st</sup> Position : Ayushi Sharma,Ritti Savalia,Krina Patel,Vishal Makwana



2<sup>nd</sup> Position: Bariya Bhakti,Sathvara Ekta, Thumar Ishan, Anitiya Jayveer



### **OBJECTIVES OF EVENT:**

- To create awareness regarding harm of consuming Tobacco in society.
- To promote awareness about leading the healthy lifestyle and saving the planet and saying No to Tobacco.

#### **SUMMARY OF EVENT:**

• On the occasion of World No Tobacco Day an Awareness session was being arranged by Event Cell in Association with Healthy Campus Cell of Jawaharlal Nehru Homoeopathic Medical College on 31/05/2022 by arranging a Poster Presentation Competition presented by students of First BHMS at JNHMC . Dr Babita Chau