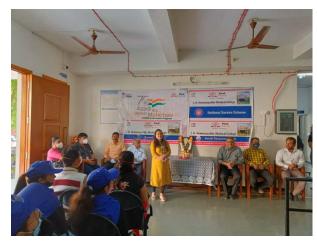

### INTER COLLEGE DEBATE COMPETITION

## Glimpses of the program

2<sup>ND</sup> POSITION: RAMAN CHAUDHARY, DPHS

### **OBJECTIVES OF EVENT:**

- To provide a platform for the young students to put on their views and thoughts on the current topic about "Online Education a boon or a Curse".
- Development of Students in terms of Confidence, Presentation Skills, clarity of Speech, Depth knowledge and research about the debate Topic.

#### SUMMARY OF EVENT:

• Event Cell of Jawaharlal Nehru Homoeopathic Medical college in association with Technical Events Cell organized an Inter College Debate Competition on the Topic "Online Education a boon or a curse" on 17<sup>th</sup> February,2022 at 9.30 am at lecture hall 3, PIMSR. Dr Lalit Lata Jha(Principal & Professor-School of Pharmacy, Shri Hemantkumar Patadia (HOD, Department of Paramedical and Health Sciences), Dr Bhavana Gadhavi (Dean & Professor, Parul Institute of Physiotherapy graced the occasion as an esteemed Jury. With the sudden surge of pandemic and changes and development in education system its important to know the viewpoint of young crowd upon the Online Education.