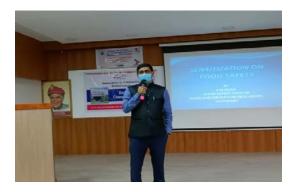

019) and Food Adulteration

#### **General details:**

**Department**: Event cell in association with department of F.M.T and Community

Medicine

**Date of event:** - 07 -01 -2022 **Number of students:** 89

**Event hosted and coordinated by :** Dr Nidhi .V. Tiwari

Venue: J K Patel Seminar Hall, PIHR.

**Time:** 2 pm onwards

**Speakers for the session :** Mr. Dipesh Jain (National Deputy Secretary, CRO),

Shri P.M Shah (Food safety officer, Food & Drug Control administration, Vadodara).

**Guest of Honour :** Mr. Arnab Desai (President-CRO, Gujarat State), Mr. Ritesh patel (VP-CRO, Gujarat State), Mr. Hardik Patel (Legal Cell Conveyor-Gujarat state), Mr. Vinul Davo (District President Vadedara city)

Vipul Dave (District President-Vadodara city).

### Glimpses of the program























### **\*** OBJECTIVES OF EVENT:

- To create awareness among the students about Consumer Protection Act and Food adulteration.
- Medico legal aspects were discussed in the session.



## List of Students who attended this program:

| Sr. No. | EnrollmentNo | Student Name                      |
|---------|--------------|-----------------------------------|
| 1       | 200408101001 | JINJALA RAVI RAMBHAI              |
| 2       | 200408101002 | KHAN MOHAMMA OVES NAJMUDDIN       |
| 3       | 200408101003 | PATEL MAHMEDFAIZAN ILYAS YUSUF    |
| 4       | 200408101004 | PATEL ZALAK RAKESHBHAI            |
| 5       | 200408101005 | RAULJI SATYAJITSINH VIRENDRASINGH |
| 6       | 200408101006 | SAKSHI SRIVASTAVA                 |
| 7       | 200408101007 | SUTARIYA KRISHNA JAYANTIB