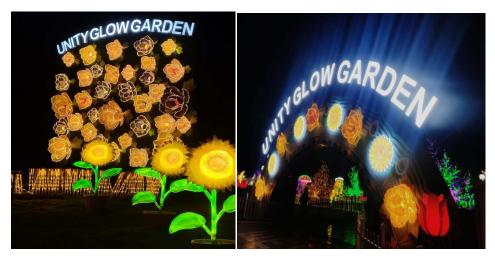

# **Recreational Tour: Statue of Unity**

## **Glimpses of the program**

#### **SUMMARY OF EVENT:**

Visiting Parents Cell of Parul University organised a Recreational Tour: Statue of Unity on 13th April, 2022 for Jawaharlal Nehru Homoeopathic Medical College. Mr. Nikunj Bhavsar, deputy manager of Visiting Parents cell guided the Tour. Journey started from the PU campus on 13th April, 2022 at 7 am covering other pick up points. Various Places such as Cactus Garden, Butterfly garden, Statue of Unity, Unity Glow Garden, Unity Laser Show etc were visited during the Tour. Refreshments of breakfast, lunch and dinner was included in the Tour package.