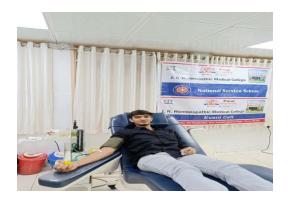

# Blood Donation Drive as tribute to Martyrs of Pulwama Attack

#### General details:

**Department**: Event cell in association with NSS and Social responsive cell

**Date of event:** - 14 -02 -2022

**Number of Donors:** 50

**Event hosted and conducted by :** Dr Nidhi .V. Tiwari

**Venue:** JNHMC Hospital **Time:** 10 am onwards

Guest of Honour: Dr. Krishna Kant Shiromani, Dr Hemang Joshi, Jatin Vaidya,

Dr Amita Shah.

### Glimpses of the program

#### **SUMMARY OF EVENT:**

In the remembrance of Pulwama Attack a blood donation drive was being arranged by Event Cell in association with NSS, Social responsive cell of Jawaharlal Nehru Homoeopathic Medical College on 14th February,2022 at 10 am at JNHMC Hospital to pay Homage to the Martyrs of Pulwama attack and contributing to the society by donating blood . Dr Krishna kant Shiromani, Dr Hemang Joshi, Jatin Vaidya, Dr Amita Shah attended the event as Guest of Honour. Enthusiastic participation of Students for such noble cause was witnessed.