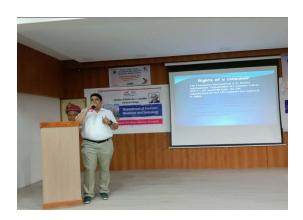

and Food Adulteration

#### **General details:**

**Department**: Event cell in association with department of F.M.T and Community

Medicine

**Date of event:** - 07 -01 -2022 **Number of students:** 89

**Event hosted and coordinated by :** Dr Nidhi .V. Tiwari

Venue: J K Patel Seminar Hall, PIHR.

**Time:** 2 pm onwards

**Speakers for the session :** Mr. Dipesh Jain (National Deputy Secretary, CRO),

Shri P.M Shah (Food safety officer, Food & Drug Control administration, Vadodara).

**Guest of Honour :** Mr. Arnab Desai (President-CRO, Gujarat State), Mr. Ritesh patel (VP-CRO, Gujarat State), Mr. Hardik Patel (Legal Cell Conveyor-Gujarat state), Mr. Vinul Davo (District President Vadedara city)

Vipul Dave (District President-Vadodara city).

### Glimpses of the program























### **\*** OBJECTIVES OF EVENT:

- To create awareness among the students about Consumer Protection Act and Food adulteration.
- Medico legal aspects were discussed in the session.



## List of Students who attended this program:

| Sr. No. | EnrollmentNo | Student Name                      |
|---------|--------------|-----------------------------------|
| 1       | 200408101001 | JINJALA RAVI RAMBHAI              |
| 2       | 200408101002 | KHAN MOHAMMA OVES NAJMUDDIN       |
| 3       | 200408101003 | PATEL MAHMEDFAIZAN ILYAS YUSUF    |
| 4       | 200408101004 | PATEL ZALAK RAKESHBHAI            |
| 5       | 200408101005 | RAULJI SATYAJITSINH VIRENDRASINGH |
| 6       | 200408101006 | SAKSHI SRIVASTAVA                 |
| 7       | 200408101007 | SUTARIYA KRISHNA JAYANTIBHAI