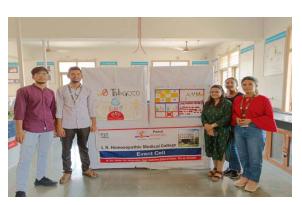

### **Awareness Program on World No Tobacco Day**

### **General details:**

**Department**: Event cell in association with Healthy campus Cell

**Date of event: -** 31 -05 -2022

Number of students participated in Poster Competition: 19 Event coordinated by: Dr. Nidhi. V. Tiwari, Dr. Ishani Acharya

**Venue:** 1st Floor, JNHMC. **Time:** 10:00 am onwards

Guest of Honour: Dr Babita Chaube (Academic Director, Parul University), Dr Lalit

Lata Jha (Principal, School of Pharmacy, Parul University)

### Glimpses of the Poster Presentation Competition