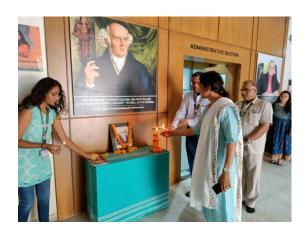

### **World Homoeopathy Day**

### Glimpses of the program

#### **SUMMARY OF EVENT:**

On the occasion of World Homoeopathy Day series of events were organised by Event Cell of Jawaharlal Nehru Homoeopathic Medical College on 11/04/2022 at JNHMC. Program begin at 10.30 am. Chief Guests Dr Komal Patel, Dr M.N Patel, Dr Bibhuprasad Panda, Dr. Poorav Desai attended the lamp lightening session. Unveiling of JNHMC homoeopathic Quarterly Bulletin 'Homoeo Spirit' was done by esteemed guests. 3rd BHMS student Vyom Patel was felicitated by the guests as his project got shortlisted for STSH scheme of CCRH. Several events were organised such as Chart Blizzard Competition in which P.G scholars presented their charts, Extempore Relay Competition in which students of 2nd BHMS, 3rd BHMS, and 4th BHMS participated and delivered speech on various Homoeopathic Topics. Dr Sangeeta Toshikhane, Dr Bhavana Gadhavi attended the celebration as esteemed jury panel for Chart blizzard competition. Dr Ishani Acharya and Dr Poonam Jain were the esteemed jury for extempore relay competition.