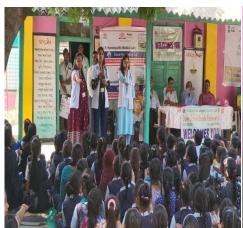

# **CIRCULAR**

This is to inform you that Event cell, Social Responsive Cell and Department of community medicine of Jawaharlal Nehru Homoeopathic Medical College & Hospital, Parul University in association with Lions Club of Vishwamitri has organized a Health awareness Program, School Health Checkup and Homoeopathic medical camp on the occasion of World Health Day on 07/04/2022 at 10 am at Kanhaiyalal Munshi Primary School, Kapurai, Vadodara.

## **World Health Day celebration**

#### **General details:**

**Department**: Event cell, Social Responsive Cell, Community Medicine

**Date of event: - 07 - 04 - 2022** 

Number of College & Hospital Staff: 14 Number of children attended: 165+

Venue: Kanhaiyalal Munshi Primary School, Kapurai, Vadodara.

**Time:** 10 am onwards

Supported By: Lion's Club of Vishwamitri, Vadodara

### **Glimpses of the program**

#### SUMMARY OF EVENT:

On the occasion of World Health Day an Awareness Program on Health, School Health Check up and Free Homeoepathic Medical Camp as a part of Azadi ka Amrit Mahotsav was being arranged by Event cell of Jawaharlal Nehru Homoeopathic Medical Hospital in association with Lion's Club of Vishwamitri, Vadodara on 07th April, 2022 at 10 am at Kanhaiyalal Munshi Primary School, Kapurai, Vadodara . Children were motivated about keeping their surrounding clean and Awareness about Health and Hygiene was been done and around 165+ children got benefits of health camp.