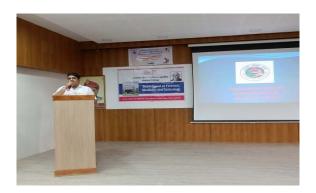

9) and Food Adulteration

#### **General details:**

**Department**: Event cell in association with department of F.M.T and Community

Medicine

**Date of event:** - 07 -01 -2022 **Number of students:** 89

**Event hosted and coordinated by :** Dr Nidhi .V. Tiwari

Venue: J K Patel Seminar Hall, PIHR.

**Time:** 2 pm onwards

**Speakers for the session :** Mr. Dipesh Jain (National Deputy Secretary, CRO),

Shri P.M Shah (Food safety officer, Food & Drug Control administration, Vadodara).

**Guest of Honour :** Mr. Arnab Desai (President-CRO, Gujarat State), Mr. Ritesh patel (VP-CRO, Gujarat State), Mr. Hardik Patel (Legal Cell Conveyor-Gujarat state), Mr. Vinul Davo (District President Vadedara city)

Vipul Dave (District President-Vadodara city).

### Glimpses of the program























### **\*** OBJECTIVES OF EVENT:

- To create awareness among the students about Consumer Protection Act and Food adulteration.
- Medico legal aspects were discussed in the session.



## List of Students who attended this program:

| Sr. No. | EnrollmentNo | Student Name                      |
|---------|--------------|-----------------------------------|
| 1       | 200408101001 | JINJALA RAVI RAMBHAI              |
| 2       | 200408101002 | KHAN MOHAMMA OVES NAJMUDDIN       |
| 3       | 200408101003 | PATEL MAHMEDFAIZAN ILYAS YUSUF    |
| 4       | 200408101004 | PATEL ZALAK RAKESHBHAI            |
| 5       | 200408101005 | RAULJI SATYAJITSINH VIRENDRASINGH |
| 6       | 200408101006 | SAKSHI SRIVASTAVA                 |
| 7       | 200408101007 | SUTARIYA KRISHNA JAYANTIBHA