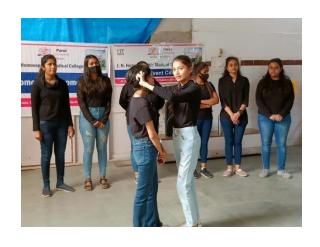

### Glimpses of the Umang rangoli Utsav

### **Glimpses of the Awareness Session**

#### SUMMARY OF EVENT:

• On the occasion of National Girl Child Day an Awareness session was being arranged by Event Cell in Association with Women Development Cell of Jawaharlal Nehru Homoeopathic Medical College on 24/01/2022 by arranging an Umang Rangoli Utsav Competition at JNHMC. Dr Srabani Pal, Dr Falguni Patel, Dr Shweta Patel were the esteemed juries for the session. An Awareness Session was being held at Pramukh Swami Medical College, Dabhoi where students performed Street Performance, dance, drama, Self Defence Act to create awareness regarding different issues faced by girl child and women in society.