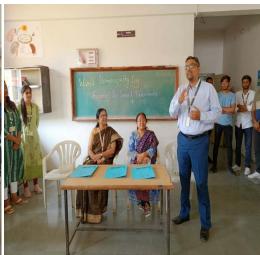

### **World Homoeopathy Day**

#### **General details:**

Department: Event Cell of Jawaharlal Nehru Homoeopathic medical College

**Date of event:** - 11 -04 -2022

**Number of Faculty: 25** 

Number of students participated: 67

**Event hosted and conducted by:** Dr Nidhi Tiwari

Chief Guests: Dr Komal Patel (Medical and Paramedical Director), Dr M.N Patel

(Provost), Dr. Poorav Desai (Dean, Faculty of Homoeopathy)

**Guest of Honour**: Dr Bibhu Prasad Panda (Principal, Parul Institute of Homoeopathy and Research), Dr Sangeeta Toshikhane (Professor, dept. of Panchkarma, Parul institute of Ayurveda, Dr Bhavana Gadhavi (Dean, Faculty of Physiotherapy)

### Glimpses of the program

#### **SUMMARY OF EVENT:**

On the occasion of World Homoeopathy Day series of events were organised by Event Cell of Jawaharlal Nehru Homoeopathic Medical College on 11/04/2022 at JNHMC. Program begin at 10.30 am. Chief Guests Dr Komal Patel, Dr M.N Patel, Dr Bibhuprasad Panda, Dr. Poorav Desai attended the lamp lightening session. Unveiling of JNHMC homoeopathic Quarterly Bulletin 'Homoeo Spirit' was done by esteemed guests. 3rd BHMS student Vyom Patel was felicitated by the guests as his project got shortlisted for STSH scheme of CCRH. Several events were organised such as Chart Blizzard Competition in which P.G scholars presented their charts, Extempore Relay Competition in which students of 2nd BHMS, 3rd BHMS, and 4th BHMS participated and delivered speech on various Homoeopathic Topics. Dr Sangeeta Toshikhane, Dr Bhavana Gadhavi attended the celebration as esteemed jury panel for Chart blizzard competition. Dr Ishani Acharya and Dr Poonam Jain were the esteemed jury for extempore relay competition.