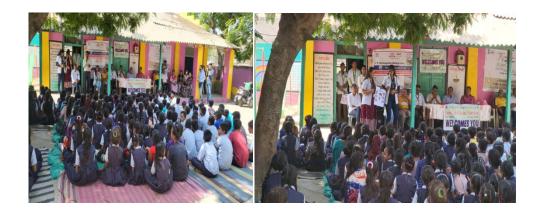

# **CIRCULAR**

This is to inform you that Event cell, Social Responsive Cell and Department of community medicine of Jawaharlal Nehru Homoeopathic Medical College & Hospital, Parul University in association with Lions Club of Vishwamitri has organized a Health awareness Program, School Health Checkup and Homoeopathic medical camp on the occasion of World Health Day on 07/04/2022 at 10 am at Kanhaiyalal Munshi Primary School, Kapurai, Vadodara.

## **World Health Day celebration**

#### **General details:**

**Department**: Event cell, Social Responsive Cell, Community Medicine

**Date of event: - 07 - 04 - 2022** 

Number of College & Hospital Staff: 14 Number of children attended: 165+

Venue: Kanhaiyalal Munshi Primary School, Kapurai, Vadodara.

**Time:** 10 am onwards

Supported By: Lion's Club of Vishwamitri, Vadodara

### **Glimpses of the program**

#### SUMMARY OF EVENT:

On the occasion of World Health Day an Awareness Program on Health, School Health Check up and Free Homeoepathic Medical Camp as a part of Azadi ka Amrit Mahotsav was being arranged by Event cell of Jawaharlal Nehru Homoeopathic Medical Hospital in association with Lion's Club of Vishwamitri, Vadodara on 07th April, 2022 at 10 am at Kanhaiyalal Munshi Primary School, Kapurai, Vadodara . Children were motivated about keeping their surrounding clean and Awareness about Health and Hygiene was been done and around 165+ children got benefits of health camp.