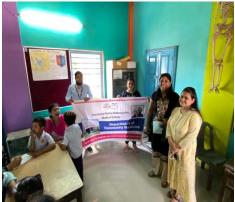

# Blood Donation Drive as tribute to Martyrs of Pulwama Attack

#### General details:

**Department**: Event cell in association with NSS and Social responsive cell

**Date of event:** - 14 -02 -2022

**Number of Donors:** 50

**Event hosted and conducted by :** Dr Nidhi .V. Tiwari

**Venue:** JNHMC Hospital **Time:** 10 am onwards

Guest of Honour: Dr. Krishna Kant Shiromani, Dr Hemang Joshi, Jatin Vaidya,

Dr Amita Shah.

### Glimpses of the program

#### **SUMMARY OF EVENT:**

In the remembrance of Pulwama Attack a blood donation drive was being arranged by Event Cell in association with NSS, Social responsive cell of Jawaharlal Nehru Homoeopathic Medical College on 14th February,2022 at 10 am at JNHMC Hospital to pay Homage to the Martyrs of Pulwama attack and contributing to the society by donating blood . Dr Krishna kant Shiromani, Dr Hemang Joshi, Jatin Vaidya, Dr Amita Shah attended the event as Guest of Honour. Enthusiastic participation of Students for such noble cause was witnessed.