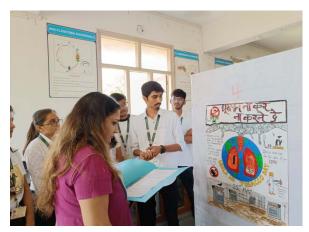

rld No Tobacco Day on 31/05/2022 at 10.00 am at  $1^{st}$  Floor, JNHMC, Vadodara.

All shall take note of this.

Dr Nidhi Tiwari M.D (Hom.)

Event Coordinator, Assistant Professor, Department of Repertory P.G,

JNHMC, Parul University



### **Awareness Program on World No Tobacco Day**

### **General details:**

**Department**: Event cell in association with Healthy campus Cell

**Date of event: -** 31 -05 -2022

Number of students participated in Poster Competition: 19 Event coordinated by: Dr. Nidhi. V. Tiwari, Dr. Ishani Acharya

**Venue:** 1st Floor, JNHMC. **Time:** 10:00 am onwards

Guest of Honour: Dr Babita Chaube (Academic Director, Parul University), Dr Lalit

Lata Jha (Principal, School of Pharmacy, Parul University)

### Glimpses of the Poster Presentation Competition





























# **List of Winners Of Poster Presentation Competition**



1<sup>st</sup> Position : Ayushi Sharma,Ritti Savalia,Krina Patel,Vishal Makwana



2<sup>nd</sup> Position: Bariya Bhakti,Sathvara Ekta, Thumar Ishan, Anitiya Jayveer



### **OBJECTIVES OF EVENT:**

- To create awareness regarding harm of consuming Tobacco in society.
- To promote awareness about leading the healthy lifestyle and saving the planet and saying No to Tobacco.

#### **SUMMARY OF EVENT:**

• On the occasion of World No Tobacco Day an Awareness session was being arranged by Event Cell in Association with Healthy Campus Cell of Jawaharlal Nehru Homoeopathic Medical College on 31/05/2022 by arranging a Poster Presentation Competition presented by students of First BHMS at JNHMC . Dr Babita Chaube,