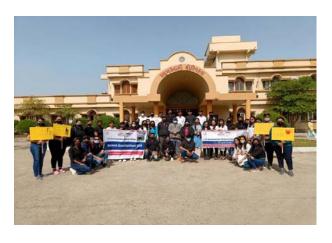

## **Glimpses of the program**

#### **SUMMARY OF EVENT:**

Visiting Parents Cell of Parul University organised a Recreational Tour: Statue of Unity on 13th April, 2022 for Jawaharlal Nehru Homoeopathic Medical College. Mr. Nikunj Bhavsar, deputy manager of Visiting Parents cell guided the Tour. Journey started from the PU campus on 13th April, 2022 at 7 am covering other pick up points. Various Places such as Cactus Garden, Butterfly garden, Statue of Unity, Unity Glow Garden, Unity Laser Show etc were visited during the Tour. Refreshments of breakfast, lunch and dinner was included in the Tour package.