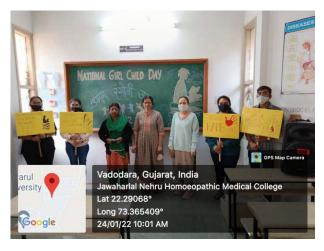

## **CIRCULAR**

This is to inform you that Event Cell in association with Women Development Cell of Jawaharlal Nehru Homoeopathic Medical College, Parul University has organized an Awareness program on the occasion of National Girl Day by Organizing Umang Rangoli Utsav Competition on 24/01/2022 at 9.30 am at 1<sup>st</sup> Floor, JNHMC, Vadodara and awareness session including Street Performance, Drama, dance, different acts would be held at Pramukh Swami Hospital, Dabhoi at 1 pm.

### **Awareness Program on National Girl Child Day**

#### **General details:**

**Department**: Event cell in association with Women Development Cell

**Date of event: - 24 - 01 - 2022** 

Number of students participated in Rangoli Competition: 19 Number of students participated in Awareness Session: 37

Event hosted and conducted by: Dr. Nidhi. V. Tiwari, Dr. Khushboo Pandey

**Venue:** 1st Floor, JNHMC and Pramukh Swami Hospital, Dabhoi.

**Time:** 09:30 am onwards

Guest of Honour: Dr Srabani Pal, Dr Falguni Patel, Dr Shweta Patel, Dr Zankhana

#### SUMMARY OF EVENT:

• On the occasion of National Girl Child Day an Awareness session was being arranged by Event Cell in Association with Women Development Cell of Jawaharlal Nehru Homoeopathic Medical College on 24/01/2022 by arranging an Umang Rangoli Utsav Competition at JNHMC. Dr Srabani Pal, Dr Falguni Patel, Dr Shweta Patel were the esteemed juries for the session. An Awareness Session was being held at Pramukh Swami Medical College, Dabhoi where students performed Street Performance, dance, drama, Self Defence Act to create awareness regarding different issues faced by girl child and women in society.