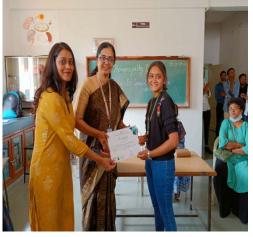

## Awareness Program on Consumer Protection Act (2019) and Food Adulteration

#### **General details:**

**Department**: Event cell in association with department of F.M.T and Community

Medicine

**Date of event:** - 07 -01 -2022 **Number of students:** 89

**Event hosted and coordinated by :** Dr Nidhi .V. Tiwari

Venue: J K Patel Seminar Hall, PIHR.

**Time:** 2 pm onwards

**Speakers for the session :** Mr. Dipesh Jain (National Deputy Secretary, CRO),

Shri P.M Shah (Food safety officer, Food & Drug Control administration, Vadodara).

**Guest of Honour :** Mr. Arnab Desai (President-CRO, Gujarat State), Mr. Ritesh patel (VP-CRO, Gujarat State), Mr. Hardik Patel (Legal Cell Conveyor-Gujarat state), Mr. Vinul Davo (District President Vadedara city)

### Glimpses of the program