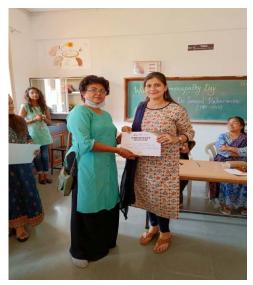

### **Awareness Program on National Girl Child Day**

#### **General details:**

**Department**: Event cell in association with Women Development Cell

**Date of event: - 24 - 01 - 2022** 

Number of students participated in Rangoli Competition: 19 Number of students participated in Awareness Session: 37

Event hosted and conducted by: Dr. Nidhi. V. Tiwari, Dr. Khushboo Pandey

**Venue:** 1st Floor, JNHMC and Pramukh Swami Hospital, Dabhoi.

**Time:** 09:30 am onwards

Guest of Honour: Dr Srabani Pal, Dr Falguni Patel, Dr Shweta Patel, Dr Zankhana

### **Glimpses of the Awareness Session**