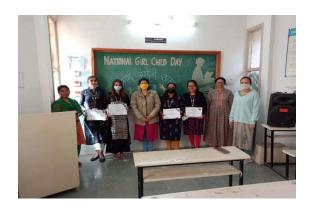

### **Glimpses of the Awareness Session**

#### SUMMARY OF EVENT:

• On the occasion of National Girl Child Day an Awareness session was being arranged by Event Cell in Association with Women Development Cell of Jawaharlal Nehru Homoeopathic Medical College on 24/01/2022 by arranging an Umang Rangoli Utsav Competition at JNHMC. Dr Srabani Pal, Dr Falguni Patel, Dr Shweta Patel were the esteemed juries for the session. An Awareness Session was being held at Pramukh Swami Medical College, Dabhoi where students performed Street Performance, dance, drama, Self Defence Act to create awareness regarding different issues faced by girl child and women in society.