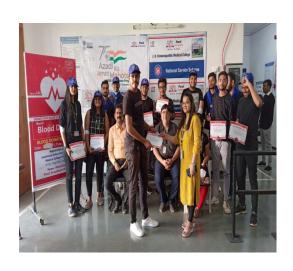

# Blood Donation Drive as tribute to Martyrs of Pulwama Attack

### Glimpses of the program

#### **SUMMARY OF EVENT:**

In the remembrance of Pulwama Attack a blood donation drive was being arranged by Event Cell in association with NSS, Social responsive cell of Jawaharlal Nehru Homoeopathic Medical College on 14th February,2022 at 10 am at JNHMC Hospital to pay Homage to the Martyrs of Pulwama attack and contributing to the society by donating blood . Dr Krishna kant Shiromani, Dr Hemang Joshi, Jatin Vaidya, Dr Amita Shah attended the event as Guest of Honour. Enthusiastic participation of Students for such noble cause was witnessed.

## List of Donors who attended this program:

| Sr. No. | Donor Name          |
|---------|---------------------|
| 1       | RATHOD RAVI         |
| 2       | SHAH HET            |
| 3       | PARMAR SHUBHAM      |
| 4       | PATEL DARSHAN       |
| 5       | KISHORI VIBHA       |
| 6       | KULKARNI RADHIKA    |
| 7       | SMIT                |
| 8       | PATEL HENISH        |
| 9       | URMIK RAMANI        |
| 10      | PATEL RONIL         |
| 11      | PATEL HARSHIL       |
| 12      | PASTAGIYA KARINA    |
| 13      | LADUMOR KRUPA       |
| 14      | PRAJAPATI NIKUL     |
| 15      | PARMAR RANJIT       |
| 16      | SOLANKI YASHRAJSINH |
| 17      | SOLANKI VINAY       |
| 18      | KHARVA URVESH       |
| 19      | VANERA PARTH        |
| 20      | THAKOR ADITYA       |
| 21      | VARMORA PRAGNESH    |
| 22      | CHAMPANERIYA RIYA   |
| 23      | PRAJAPATI PARIMAL   |
|         |                     |

| 24 | VALAND SAGARKUMAR     |
|----|-----------------------|
| 25 | PATEL ASHRAF          |
| 26 | PRAJAPATI MAHESH      |
| 27 | MONIKA SINGH          |
| 28 | MAHIDA ABHISHEK SINGH |
| 29 | KAPURE AMAN           |
| 30 | VAGHELA ARJUN         |
| 31 | JAY LAKHANI           |
| 32 | RATHOD AVADH          |
| 33 | NIKAM DARSHIKA        |
| 34 | ZINZALA BHAVESH       |
| 35 | NIKUNJ DARSHIKA       |
| 36 | SINGH MONIKA          |
| 37 | DR AMOL PATHAK        |
| 38 | ZINZALA MAYUR         |
| 39 | TANAY PATEL           |
| 40 | RATHOD AVADH          |
| 41 | PARMAR RANJEETSINGH   |
| 42 | ZINZALA BHAVESH       |
| 43 | KAKADIYA AKSHAY       |
| 44 | SHARMA PARTH          |
| 45 | PARTH KADAM           |
| 46 | NARESH GOHEL          |
| 47 | VANDANA KHEMANI       |
| 48 | PINAK PANDA           |
| 49 | RISHABH GOYAR         |
| 50 | MISHAL PATEL          |