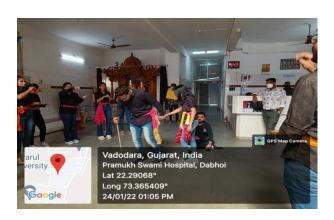

### **Glimpses of the Awareness Session**

#### SUMMARY OF EVENT:

• On the occasion of National Girl Child Day an Awareness session was being arranged by Event Cell in Association with Women Development Cell of Jawaharlal Nehru Homoeopathic Medical College on 24/01/2022 by arranging an Umang Rangoli Utsav Competition at JNHMC. Dr Srabani Pal, Dr Falguni Patel, Dr Shweta Patel were the esteemed juries for the session. An Awareness Session was being held at Pramukh Swami Medical College, Dabhoi where students performed Street Performance, dance, drama, Self Defence Act to create awareness regarding different issues faced by girl child and women in society.