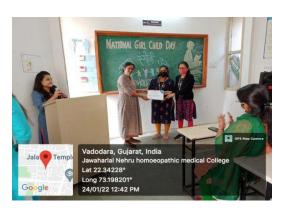

### **Glimpses of the Awareness Session**

#### SUMMARY OF EVENT:

• On the occasion of National Girl Child Day an Awareness session was being arranged by Event Cell in Association with Women Development Cell of Jawaharlal Nehru Homoeopathic Medical College on 24/01/2022 by arranging an Umang Rangoli Utsav Competition at JNHMC. Dr Srabani Pal, Dr Falguni Patel, Dr Shweta Patel were the esteemed juries for the session. An Awareness Session was being held at Pramukh Swami Medical College, Dabhoi where students performed Street Performance, dance, drama, Self Defence Act to create awareness regarding different issues faced by girl child and women in society.