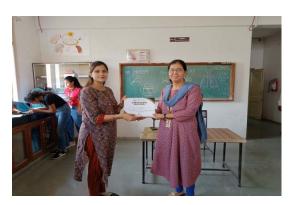

## Awareness Program on Consumer Protection Act (2019) and Food Adulteration

#### **General details:**

**Department**: Event cell in association with department of F.M.T and Community

Medicine

**Date of event:** - 07 -01 -2022 **Number of students:** 89

**Event hosted and coordinated by :** Dr Nidhi .V. Tiwari

Venue: J K Patel Seminar Hall, PIHR.

**Time:** 2 pm onwards

**Speakers for the session :** Mr. Dipesh Jain (National Deputy Secretary, CRO),

Shri P.M Shah (Food safety officer, Food & Drug Control administration, Vadodara).

**Guest of Honour :** Mr. Arnab Desai (President-CRO, Gujarat State), Mr. Ritesh patel (VP-CRO, Gujarat State), Mr. Hardik Patel (Legal Cell Conveyor-Gujarat state), Mr. Vinul Davo (District President Vadedara city)

### Glimpses of the program