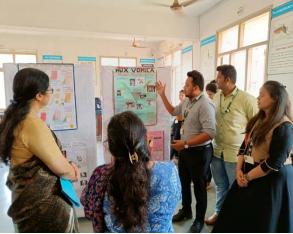

### Glimpses of the program

### WINNERS OF CHART BLIZZARD COMPETITION

1st Position:Dr. Hiren, Dr. Hinal, Dr Mahima Topic: Tongues in Homoeopathy

2nd Position: Dr. Shivani, Dr. Heta, Dr. Mandeep Topic: Dreams and Homoeopathy

### WINNERS OF EXTEMPORE RELAY COMPETITION

1st Position : Amisha Nagpal 2nd Position : Het Limbachiya

2nd Position : Anushriya Chaturvedi

3rd Position: Drashti Dalal