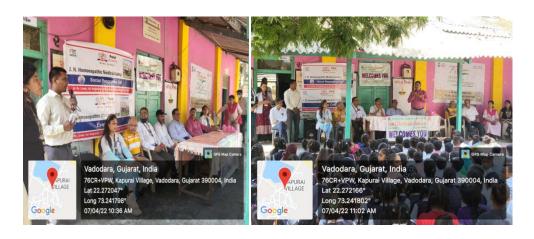

# **CIRCULAR**

This is to inform you that Event cell, Social Responsive Cell and Department of community medicine of Jawaharlal Nehru Homoeopathic Medical College & Hospital, Parul University in association with Lions Club of Vishwamitri has organized a Health awareness Program, School Health Checkup and Homoeopathic medical camp on the occasion of World Health Day on 07/04/2022 at 10 am at Kanhaiyalal Munshi Primary School, Kapurai, Vadodara.

## **World Health Day celebration**

#### **General details:**

**Department**: Event cell, Social Responsive Cell, Community Medicine

**Date of event: - 07 - 04 - 2022** 

Number of College & Hospital Staff: 14 Number of children attended: 165+

Venue: Kanhaiyalal Munshi Primary School, Kapurai, Vadodara.

**Time:** 10 am onwards

Supported By: Lion's Club of Vishwamitri, Vadodara

### **Glimpses of the program**

#### SUMMARY OF EVENT:

On the occasion of World Health Day an Awareness Program on Health, School Health Check up and Free Homeoepathic Medical Camp as a part of Azadi ka Amrit Mahotsav was being arranged by Event cell of Jawaharlal Nehru Homoeopathic Medical Hospital in association with Lion's Club of Vishwamitri, Vadodara on 07th April, 2022 at 10 am at Kanhaiyalal Munshi Primary School, Kapurai, Vadodara . Children were motivated about keeping their surrounding clean and Awareness about Health and Hygiene was been done and around 165+ children got benefits of health camp.