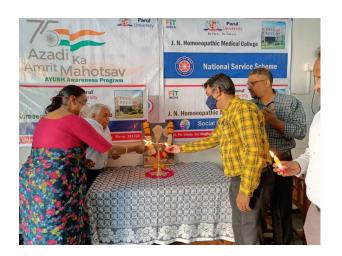

## Homoeopathic Medical Camp on World T.B Day celebration

### Glimpses of the program

### **OBJECTIVES OF EVENT:**

- To create awareness about Tuberculosis
- To provide full health check up and provide homoeopathic medicines for various diseases.

#### **SUMMARY OF EVENT:**

On the occasion of World Tuberculosis Day a Free Homeoepathic Medical Camp as a part of Azadi ka Amrit Mahotsav was being arranged by Jawaharlal Nehru Homoeopathic Medical Hospital on 23<sup>rd</sup> March,2022 at 10 am at Panchayat Rajiv Gandhi Hall, Devaliya, Chotta Udaipur with the prior permission of Local sponsor person Mr. Soniya bhai Rathwa and Sarpanch to create awareness about Tuberculosis and providing full heath check up and distribution of Homoeopathic Medicine for various Health Problems. There was good response from the patients and around 145+ people got benefits of health camp. 49 patients who were referred were picked up in Sat Kawant patients pick up route.