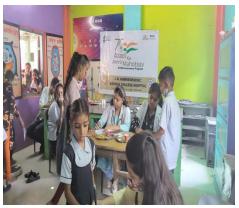

### **World Homoeopathy Day**

#### **General details:**

Department: Event Cell of Jawaharlal Nehru Homoeopathic medical College

**Date of event:** - 11 -04 -2022

**Number of Faculty: 25** 

Number of students participated: 67

**Event hosted and conducted by:** Dr Nidhi Tiwari

### Glimpses of the program

#### **SUMMARY OF EVENT:**

On the occasion of World Homoeopathy Day series of events were organised by Event Cell of Jawaharlal Nehru Homoeopathic Medical College on 11/04/2022 at JNHMC. Program begin at 10.30 am. Chief Guests Dr Komal Patel, Dr M.N Patel, Dr Bibhuprasad Panda, Dr. Poorav Desai attended the lamp lightening session. Unveiling of JNHMC homoeopathic Quarterly Bulletin 'Homoeo Spirit' was done by esteemed guests. 3rd BHMS student Vyom Patel was felicitated by the guests as his project got shortlisted for STSH scheme of CCRH. Several events were organised such as Chart Blizzard Competition in which P.G scholars presented their charts, Extempore Relay Competition in which students of 2nd BHMS, 3rd BHMS, and 4th BHMS participated and delivered speech on various Homoeopathic Topics. Dr Sangeeta Toshikhane, Dr Bhavana Gadhavi attended the celebration as esteemed jury panel for Chart blizzard competition. Dr Ishani Acharya and Dr Poonam Jain were the esteemed jury for extempore relay competition.