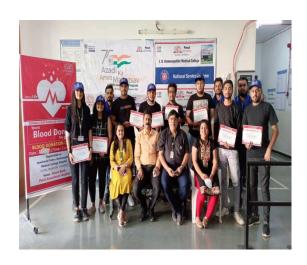

# Blood Donation Drive as tribute to Martyrs of Pulwama Attack

### Glimpses of the program

#### **SUMMARY OF EVENT:**

In the remembrance of Pulwama Attack a blood donation drive was being arranged by Event Cell in association with NSS, Social responsive cell of Jawaharlal Nehru Homoeopathic Medical College on 14th February,2022 at 10 am at JNHMC Hospital to pay Homage to the Martyrs of Pulwama attack and contributing to the society by donating blood . Dr Krishna kant Shiromani, Dr Hemang Joshi, Jatin Vaidya, Dr Amita Shah attended the event as Guest of Honour. Enthusiastic participation of Students for such noble cause was witnessed.

## List of Donors who attended this program:

| Sr. No. | Donor Name          |
|---------|---------------------|
| 1       | RATHOD RAVI         |
| 2       | SHAH HET            |
| 3       | PARMAR SHUBHAM      |
| 4       | PATEL DARSHAN       |
| 5       | KISHORI VIBHA       |
| 6       | KULKARNI RADHIKA    |
| 7       | SMIT                |
| 8       | PATEL HENISH        |
| 9       | URMIK RAMANI        |
| 10      | PATEL RONIL         |
| 11      | PATEL HARSHIL       |
| 12      | PASTAGIYA KARINA    |
| 13      | LADUMOR KRUPA       |
| 14      | PRAJAPATI NIKUL     |
| 15      | PARMAR RANJIT       |
| 16      | SOLANKI YASHRAJSINH |
| 17      | SOLANKI VINAY       |
| 18      | KHARVA URVESH       |
| 19      | VANERA PARTH        |
| 20      | THAKOR ADITYA       |
| 21      | VARMORA PRAGNESH    |
| 22      | CHAMPANERIYA RIYA   |
| 23      | PRAJAPATI PARIMAL   |
|         |                     |

| 24 | VALAND SAGARKUMAR     |
|----|-----------------------|
| 25 | PATEL ASHRAF          |
| 26 | PRAJAPATI MAHESH      |
| 27 | MONIKA SINGH          |
| 28 | MAHIDA ABHISHEK SINGH |
| 29 | KAPURE AMAN           |
| 30 | VAGHELA ARJUN         |
| 31 | JAY LAKHANI           |
| 32 | RATHOD AVADH          |
| 33 | NIKAM DARSHIKA        |
| 34 | ZINZALA BHAVESH       |
| 35 | NIKUNJ DARSHIKA       |
| 36 | SINGH MONIKA          |
| 37 | DR AMOL PATHAK        |
| 38 | ZINZALA MAYUR         |
| 39 | TANAY PATEL           |
| 40 | RATHOD AVADH          |
| 41 | PARMAR RANJEETSINGH   |
| 42 | ZINZALA BHAVESH       |
| 43 | KAKADIYA AKSHAY       |
| 44 | SHARMA PARTH          |
| 45 | PARTH KADAM           |
| 46 | NARESH GOHEL          |
| 47 | VANDANA KHEMANI       |
| 48 | PINAK PANDA           |
| 49 | RISHABH GOYAR         |
| 50 | MISHAL PATEL          |