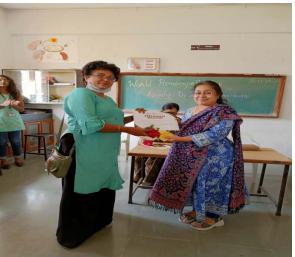

### Glimpses of the program

Chief Guests: Dr Komal Patel (Medical and Paramedical Director), Dr M.N Patel

(Provost), Dr. Poorav Desai (Dean, Faculty of Homoeopathy)

**Guest of Honour**: Dr Bibhu Prasad Panda (Principal, Parul Institute of Homoeopathy and Research), Dr Sangeeta Toshikhane (Professor, dept. of Panchkarma, Parul institute of Ayurveda, Dr Bhavana Gadhavi (Dean, Faculty of Physiotherapy)