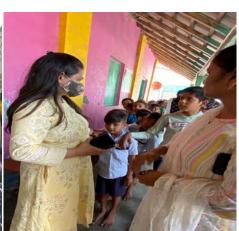

## Homoeopathic Medical Camp on World T.B Day celebration

#### **General details:**

Department: Jawaharlal Nehru Homoeopathic Medical college Hospital

**Date of event:** - 25 -03 -2022 **Number of Hospital Staff:** 12

Number of Patients attended: 145+

Venue: Panchayat Rajiv Gandhi Hall, Devaliya, Chotta Udaipur

Time: 10 am onwards till 1pm

Supported By: Devaliya Gram Panchayat, Local Sponsor person Mr. Soniya Bhai

Rathwa and Sarpanch

### Glimpses of the program

#### **SUMMARY OF EVENT:**

On the occasion of World Tuberculosis Day a Free Homeoepathic Medical Camp as a part of Azadi ka Amrit Mahotsav was being arranged by Jawaharlal Nehru Homoeopathic Medical Hospital on 23<sup>rd</sup> March,2022 at 10 am at Panchayat Rajiv Gandhi Hall, Devaliya, Chotta Udaipur with the prior permission of Local sponsor person Mr. Soniya bhai Rathwa and Sarpanch to create awareness about Tuberculosis and providing full heath check up and distribution of Homoeopathic Medicine for various Health Problems. There was good response from the patients and around 145+ people got benefits of health camp. 49 patients who were referred were picked up in Sat Kawant patients pick up route.