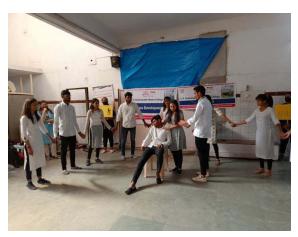

### **Glimpses of the Awareness Session**

#### SUMMARY OF EVENT:

• On the occasion of National Girl Child Day an Awareness session was being arranged by Event Cell in Association with Women Development Cell of Jawaharlal Nehru Homoeopathic Medical College on 24/01/2022 by arranging an Umang Rangoli Utsav Competition at JNHMC. Dr Srabani Pal, Dr Falguni Patel, Dr Shweta Patel were the esteemed juries for the session. An Awareness Session was being held at Pramukh Swami Medical College, Dabhoi where students performed Street Performance, dance, drama, Self Defence Act to create awareness regarding different issues faced by girl child and women in society.