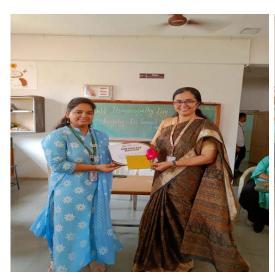

### Glimpses of the program

Chief Guests: Dr Komal Patel (Medical and Paramedical Director), Dr M.N Patel

(Provost), Dr. Poorav Desai (Dean, Faculty of Homoeopathy)

**Guest of Honour**: Dr Bibhu Prasad Panda (Principal, Parul Institute of Homoeopathy and Research), Dr Sangeeta Toshikhane (Professor, dept. of Panchkarma, Parul institute of Ayurveda, Dr Bhavana Gadhavi (Dean, Faculty of Physiotherapy)