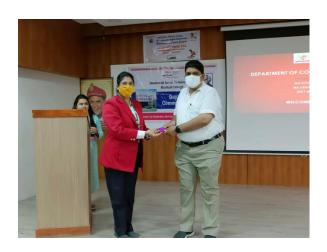

t (2019) and Food Adulteration

#### **General details:**

**Department**: Event cell in association with department of F.M.T and Community

Medicine

**Date of event:** - 07 -01 -2022 **Number of students:** 89

**Event hosted and coordinated by :** Dr Nidhi .V. Tiwari

Venue: J K Patel Seminar Hall, PIHR.

**Time:** 2 pm onwards

**Speakers for the session :** Mr. Dipesh Jain (National Deputy Secretary, CRO),

Shri P.M Shah (Food safety officer, Food & Drug Control administration, Vadodara).

**Guest of Honour :** Mr. Arnab Desai (President-CRO, Gujarat State), Mr. Ritesh patel (VP-CRO, Gujarat State), Mr. Hardik Patel (Legal Cell Conveyor-Gujarat state), Mr. Vinul Davo (District President Vadedara city)

Vipul Dave (District President-Vadodara city).

### Glimpses of the program























### **\*** OBJECTIVES OF EVENT:

- To create awareness among the students about Consumer Protection Act and Food adulteration.
- Medico legal aspects were discussed in the session.



## List of Students who attended this program:

| Sr. No. | EnrollmentNo | Student Name                      |
|---------|--------------|-----------------------------------|
| 1       | 200408101001 | JINJALA RAVI RAMBHAI              |
| 2       | 200408101002 | KHAN MOHAMMA OVES NAJMUDDIN       |
| 3       | 200408101003 | PATEL MAHMEDFAIZAN ILYAS YUSUF    |
| 4       | 200408101004 | PATEL ZALAK RAKESHBHAI            |
| 5       | 200408101005 | RAULJI SATYAJITSINH VIRENDRASINGH |
| 6       | 200408101006 | SAKSHI SRIVASTAVA                 |
| 7       | 200408101007 | SUTARIYA KRISHNA JAYA