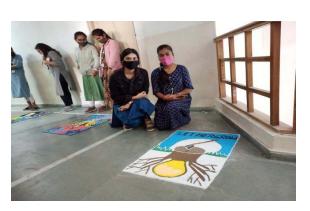

### Glimpses of the Umang rangoli Utsav

## List of Winners Of Rangoli Competition

1<sup>st</sup> Position : Riya Champaneriya & Kinjal Mistry

2<sup>nd</sup> Position: Hiral Parmar & Aesha Kukadiya

3<sup>rd</sup> Position : Krupa Ladumor