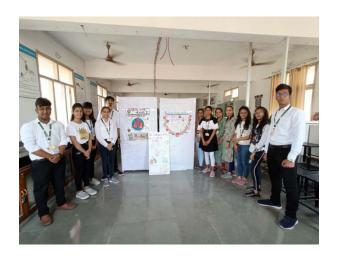

of World No Tobacco Day on 31/05/2022 at 10.00 am at  $1^{st}$  Floor, JNHMC, Vadodara.

All shall take note of this.

Dr Nidhi Tiwari M.D (Hom.)

Event Coordinator, Assistant Professor, Department of Repertory P.G,

JNHMC, Parul University



### **Awareness Program on World No Tobacco Day**

### **General details:**

**Department**: Event cell in association with Healthy campus Cell

**Date of event: -** 31 -05 -2022

Number of students participated in Poster Competition: 19 Event coordinated by: Dr. Nidhi. V. Tiwari, Dr. Ishani Acharya

**Venue:** 1st Floor, JNHMC. **Time:** 10:00 am onwards

Guest of Honour: Dr Babita Chaube (Academic Director, Parul University), Dr Lalit

Lata Jha (Principal, School of Pharmacy, Parul University)

### Glimpses of the Poster Presentation Competition





























# **List of Winners Of Poster Presentation Competition**



1<sup>st</sup> Position : Ayushi Sharma,Ritti Savalia,Krina Patel,Vishal Makwana



2<sup>nd</sup> Position: Bariya Bhakti,Sathvara Ekta, Thumar Ishan, Anitiya Jayveer



### **OBJECTIVES OF EVENT:**

- To create awareness regarding harm of consuming Tobacco in society.
- To promote awareness about leading the healthy lifestyle and saving the planet and saying No to Tobacco.

#### **SUMMARY OF EVENT:**

• On the occasion of World No Tobacco Day an Awareness session was being arranged by Event Cell in Association with Healthy Campus Cell of Jawaharlal Nehru Homoeopathic Medical College on 31/05/2022 by arranging a Poster Presentation Competition presented by students of First BHMS at JNHMC . Dr Babita Ch