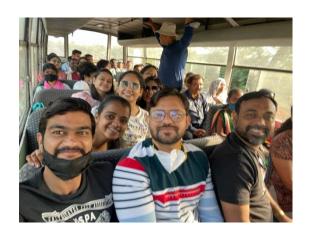

# **Recreational Tour: Statue of Unity**

### **General details:**

**Department**: Visiting Parents Cell of Parul University

**Date of event: - 13 - 04 - 2022** 

Number of Faculty and staff: 50 Tour Guided by: Mr. Nikunj Bhavsar

## **Glimpses of the program**

#### **SUMMARY OF EVENT:**

Visiting Parents Cell of Parul University organised a Recreational Tour: Statue of Unity on 13th April, 2022 for Jawaharlal Nehru Homoeopathic Medical College. Mr. Nikunj Bhavsar, deputy manager of Visiting Parents cell guided the Tour. Journey started from the PU campus on 13th April, 2022 at 7 am covering other pick up points. Various Places such as Cactus Garden, Butterfly garden, Statue of Unity, Unity Glow Garden, Unity Laser Show etc were visited during the Tour. Refreshments of breakfast, lunch and dinner was included in the Tour package.