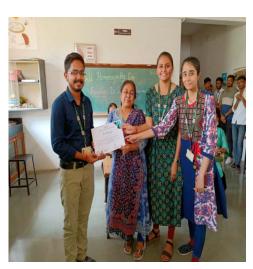

### **Awareness Program on National Girl Child Day**

#### **General details:**

**Department**: Event cell in association with Women Development Cell

**Date of event: - 24 - 01 - 2022** 

Number of students participated in Rangoli Competition: 19 Number of students participated in Awareness Session: 37

Event hosted and conducted by: Dr. Nidhi. V. Tiwari, Dr. Khushboo Pandey

**Venue:** 1st Floor, JNHMC and Pramukh Swami Hospital, Dabhoi.

**Time:** 09:30 am onwards

Guest of Honour: Dr Srabani Pal, Dr Falguni Patel, Dr Shweta Patel, Dr Zankhana

### Glimpses of the Umang rangoli Utsav

## List of Winners Of Rangoli Competition

1<sup>st</sup> Position : Riya Champaneriya & Kinjal Mistry

2<sup>nd</sup> Position: Hiral Parmar & Aesha Kukadiya

3<sup>rd</sup> Position : Krupa Ladumor