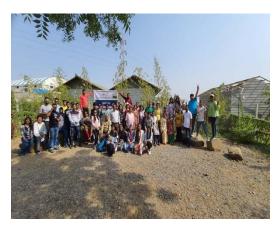

## Homoeopathic Medical Camp on World T.B Day celebration

#### **General details:**

Department: Jawaharlal Nehru Homoeopathic Medical college Hospital

**Date of event:** - 25 -03 -2022 **Number of Hospital Staff:** 12

Number of Patients attended: 145+

Venue: Panchayat Rajiv Gandhi Hall, Devaliya, Chotta Udaipur

Time: 10 am onwards till 1pm

Supported By: Devaliya Gram Panchayat, Local Sponsor person Mr. Soniya Bhai

Rathwa and Sarpanch

### Glimpses of the program