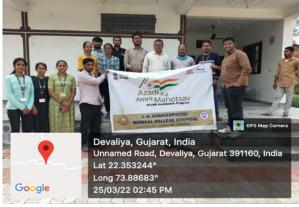

# **CIRCULAR**

This is to inform you that Jawaharlal Nehru Homoeopathic Medical College Hospital, Parul University has organized a Free Homoeopathic medical camp on the occasion of World Tuberculosis Day on 25/03/2022 at 10 am at Panchayat Rajiv Gandhi Hall, Devaliya, Chotaudaipur.

## Homoeopathic Medical Camp on World T.B Day celebration

#### **General details:**

Department: Jawaharlal Nehru Homoeopathic Medical college Hospital

**Date of event:** - 25 -03 -2022 **Number of Hospital Staff:** 12

Number of Patients attended: 145+

Venue: Panchayat Rajiv Gandhi Hall, Devaliya, Chotta Udaipur

Time: 10 am onwards till 1pm

Supported By: Devaliya Gram Panchayat, Local Sponsor person Mr. Soniya Bhai

Rathwa and Sarpanch

### Glimpses of the program

#### **SUMMARY OF EVENT:**

On the occasion of World Tuberculosis Day a Free Homeoepathic Medical Camp as a part of Azadi ka Amrit Mahotsav was being arranged by Jawaharlal Nehru Homoeopathic Medical Hospital on 23<sup>rd</sup> March,2022 at 10 am at Panchayat Rajiv Gandhi Hall, Devaliya, Chotta Udaipur with the prior permission of Local sponsor person Mr. Soniya bhai Rathwa and Sarpanch to create awareness about Tuberculosis and providing full heath check up and distribution of Homoeopathic Medicine for various Health Problems. There was good response from the patients and around 145+ people got benefits of health camp. 49 patients who were referred were picked up in Sat Kawant patients pick up route.