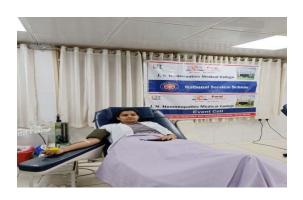

# Blood Donation Drive as tribute to Martyrs of Pulwama Attack

#### General details:

**Department**: Event cell in association with NSS and Social responsive cell

**Date of event:** - 14 -02 -2022

**Number of Donors:** 50

**Event hosted and conducted by :** Dr Nidhi .V. Tiwari

**Venue:** JNHMC Hospital **Time:** 10 am onwards

Guest of Honour: Dr. Krishna Kant Shiromani, Dr Hemang Joshi, Jatin Vaidya,

Dr Amita Shah.

### Glimpses of the program

#### **SUMMARY OF EVENT:**

In the remembrance of Pulwama Attack a blood donation drive was being arranged by Event Cell in association with NSS, Social responsive cell of Jawaharlal Nehru Homoeopathic Medical College on 14th February,2022 at 10 am at JNHMC Hospital to pay Homage to the Martyrs of Pulwama attack and contributing to the society by donating blood . Dr Krishna kant Shiromani, Dr Hemang Joshi, Jatin Vaidya, Dr Amita Shah attended the event as Guest of Honour. Enthusiastic participation of Students for such noble cause was witnessed.