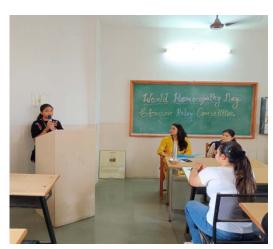

### Glimpses of the program

### WINNERS OF EXTEMPORE RELAY COMPETITION

1st Position : Amisha Nagpal 2nd Position : Het Limbachiya

2nd Position : Anushriya Chaturvedi

3rd Position: Drashti Dalal